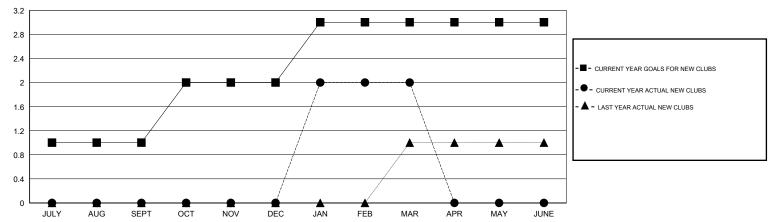

## **LOCATION PHILIPPINES**

GMT CA 5

|               |                  | Clubs            |                  |                  | Members               |                    |                                     |                    |                  |
|---------------|------------------|------------------|------------------|------------------|-----------------------|--------------------|-------------------------------------|--------------------|------------------|
|               | RESUL            | TS FOR 2014-2015 | i                |                  | RESULTS FOR 2014-2015 |                    |                                     |                    |                  |
| QUARTER       | NEW CLUB<br>GOAL | NEW CLUBS        | DROPPED<br>CLUBS | NET<br>GAIN/LOSS | QUARTER               | NEW MEMBER<br>GOAL | CHARTER AND<br>NEW MEMBERS<br>ADDED | DROPPED<br>MEMBERS | NET<br>GAIN/LOSS |
| JULY/AUG/SEPT | 1                | 0                | 1                | -1               | JULY/AUG/SEPT         | 30                 | 21                                  | 47                 | -26              |
| OCT/NOV/DEC   | 1                | 0                | 1                | -1               | OCT/NOV/DEC           | 36                 | 36                                  | 45                 | -9               |
| JAN/FEB/MAR   | 1                | 2                | 0                | 2                | JAN/FEB/MAR           | 30                 | 72                                  | 14                 | 58               |
| APR/MAY/JUNE  | 0                | 0                | 0                | 0                | APR/MAY/JUNE          | 0                  | 0                                   | 0                  | 0                |

## GOALS AND ACTUAL NEW CLUBS CUMULATIVE

| DROPPED CLUBS: 2  DROPPED MEMBERS |          | 13 CLUBS OF 21 ADDED 1 OR MORE NEW MEMBERS | GENDER DISTRIBL  MALE  FEMALE | 343 (52.69%)<br>308 (47.31%) |     |
|-----------------------------------|----------|--------------------------------------------|-------------------------------|------------------------------|-----|
| DECEASED                          | 2<br>48  | CLICK HERE FOR HEALTH                      | FAMILY UNIT MEMBERS           |                              | 308 |
| CLUB CANCELLED OTHER              | 48<br>56 | ASSESSMENT DATA                            | HEAD OF HOUSEHOLD             |                              | 108 |
| TOTAL                             | 106      |                                            | NON-HEAD OF HOUSEHOL          | 200                          |     |