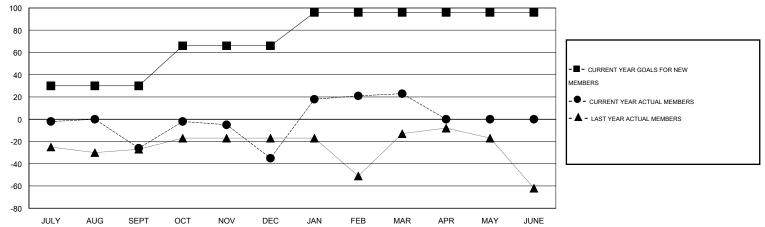

## **LOCATION PHILIPPINES**

GMT CA 5

|               |                  | Clubs            |                  |                  | Members               |                    |                                     |                    |                  |
|---------------|------------------|------------------|------------------|------------------|-----------------------|--------------------|-------------------------------------|--------------------|------------------|
|               | RESUL            | TS FOR 2014-2015 | i                |                  | RESULTS FOR 2014-2015 |                    |                                     |                    |                  |
| QUARTER       | NEW CLUB<br>GOAL | NEW CLUBS        | DROPPED<br>CLUBS | NET<br>GAIN/LOSS | QUARTER               | NEW MEMBER<br>GOAL | CHARTER AND<br>NEW MEMBERS<br>ADDED | DROPPED<br>MEMBERS | NET<br>GAIN/LOSS |
| JULY/AUG/SEPT | 1                | 0                | 1                | -1               | JULY/AUG/SEPT         | 30                 | 21                                  | 47                 | -26              |
| OCT/NOV/DEC   | 1                | 0                | 1                | -1               | OCT/NOV/DEC           | 36                 | 36                                  | 45                 | -9               |
| JAN/FEB/MAR   | 1                | 2                | 0                | 2                | JAN/FEB/MAR           | 30                 | 72                                  | 14                 | 58               |
| APR/MAY/JUNE  | 0                | 0                | 0                | 0                | APR/MAY/JUNE          | 0                  | 0                                   | 0                  | 0                |

## GOALS AND ACTUAL NEW CLUBS CUMULATIVE

| DROPPED CLUBS: 2  DROPPED MEMBERS |          | 13 CLUBS OF 21 ADDED 1 OR MORE NEW MEMBERS | GENDER DISTRIBL  MALE  FEMALE | 343 (52.69%)<br>308 (47.31%) |     |
|-----------------------------------|----------|--------------------------------------------|-------------------------------|------------------------------|-----|
| DECEASED                          | 2<br>48  | CLICK HERE FOR HEALTH                      | FAMILY UNIT MEMBERS           |                              | 308 |
| CLUB CANCELLED OTHER              | 48<br>56 | ASSESSMENT DATA                            | HEAD OF HOUSEHOLD             |                              | 108 |
| TOTAL                             | 106      |                                            | NON-HEAD OF HOUSEHOL          | 200                          |     |